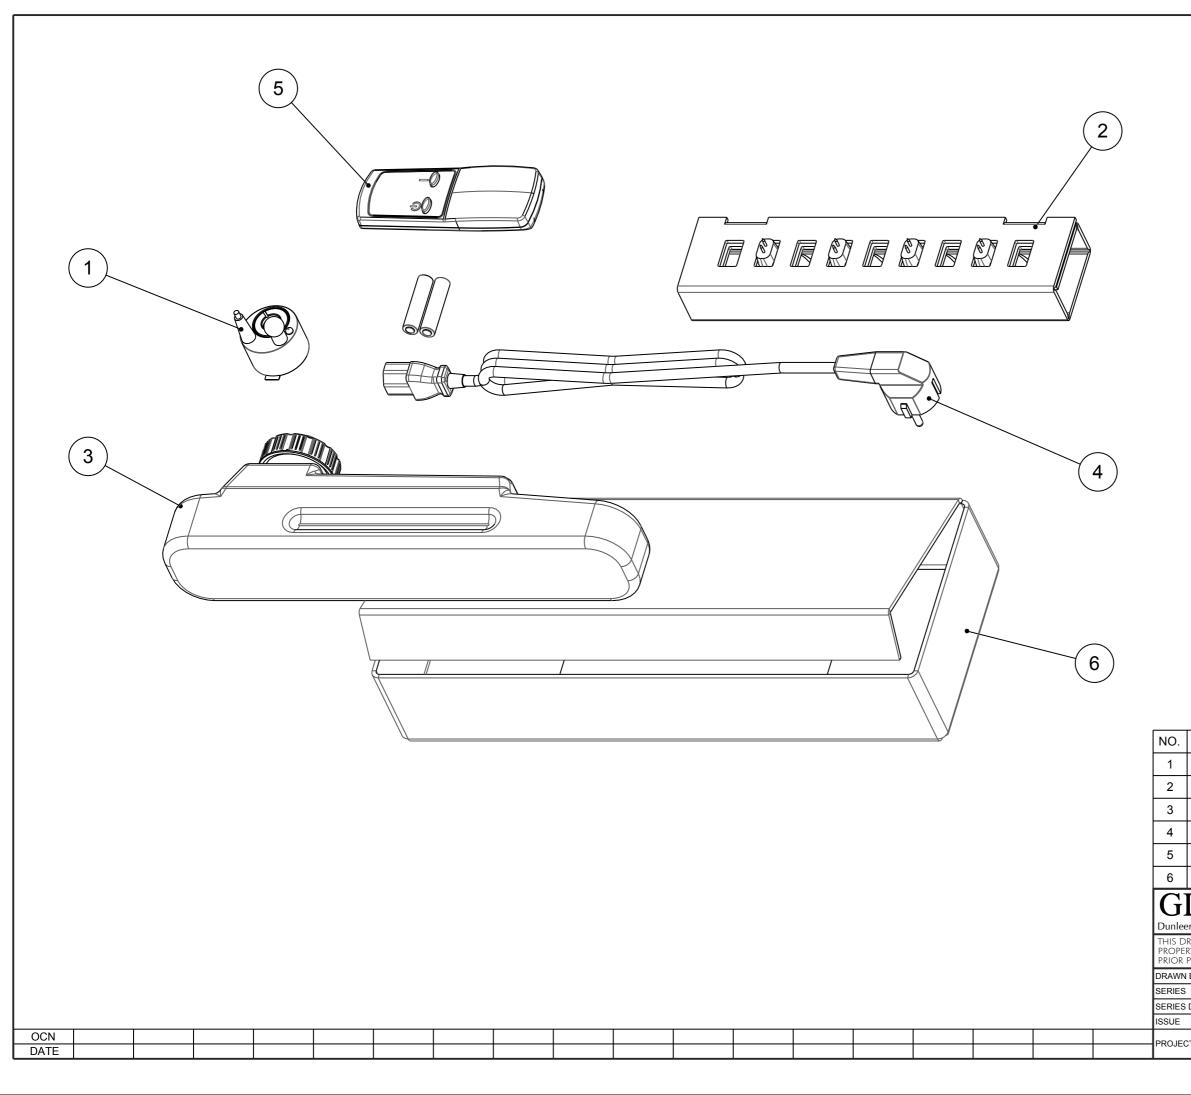

| JECT                                                                                                                                                            | Optimyst Fires |                       | 4/20121/3             |       |   |
|-----------------------------------------------------------------------------------------------------------------------------------------------------------------|----------------|-----------------------|-----------------------|-------|---|
| JE                                                                                                                                                              | 2              |                       | DRG NO                |       |   |
| IES DA                                                                                                                                                          | TE 9/07/12     | AS                    |                       |       |   |
| IES                                                                                                                                                             | Α              | A3 <sup>4</sup>       | Accessory Pack - No H | eat E | U |
| WN BY                                                                                                                                                           | CL             |                       | TITLE                 |       |   |
| s Drawing is supplied in confidence and the copyright thereof is the<br>derive of glen dimplex : it must not be used by a third party without<br>or permission. |                |                       |                       |       |   |
| nleer, Co.Louth, Ireland. Tel: + + 353(0)41 6872200. Fax: + + 353(0)41 6851464.                                                                                 |                |                       |                       |       |   |
| GLEN DIMPLEX RESEARCH & DEVELOPMENT                                                                                                                             |                |                       |                       |       |   |
|                                                                                                                                                                 | 8/35590/0      | Accessories Carton    |                       | 1     |   |
|                                                                                                                                                                 | 4/18805/5      | Remote Accessory Pack |                       | 1     |   |
|                                                                                                                                                                 | 3/22881/0      | EU CORDSET            |                       | 1     |   |
|                                                                                                                                                                 | 3/22866/0      | BOTTLE + LID ASSEMBLY |                       | 1     |   |
|                                                                                                                                                                 | 3/22614/0      | BULB CARTON INSET     |                       | 1     |   |
|                                                                                                                                                                 |                |                       |                       |       |   |

DESCRIPTION

PART NO.

1/69039/0 KERI TRANSDUCER

QTY

1